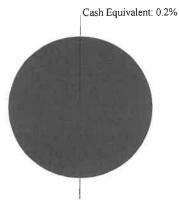

### Barrington Area Library District

| Weight     | Description                                          | Symbol    | Quantity | Current Value | Current<br><u>Yield</u> | Annual Income |
|------------|------------------------------------------------------|-----------|----------|---------------|-------------------------|---------------|
| Fixed Inco | ome                                                  |           |          |               |                         |               |
|            | e Bonds                                              |           |          |               |                         |               |
|            | Government Agency                                    | 212506005 | 50.000   | 40.076.10     | 0.0%                    | 0.00          |
| 4.7%       | Fed Natl Mtg<br>10/09/2019 0.00%                     | 313586RC5 | 50,000   | 49,976.10     | 0.0%                    | 0.00          |
| 15.7%      |                                                      |           |          | 165,569.75    | 1.5%                    | 2,419.00      |
| U.S.       | Government Agency - Callable                         |           |          |               |                         |               |
| 4.7%       | Fed Home Ln Bk<br>Callable Daily<br>09/24/2021 1.75% | 3130AGZN8 | 50,000   | 49,904.20     | 1.8%                    | 875.00        |
|            | Call 09/24/2020, 100.00<br>Accrued Income            |           |          | 17.01         |                         |               |
| 27.5%      |                                                      |           |          | 290,605.09    | 1.5%                    | 4,481.50      |
| 99.8%      |                                                      |           |          | 1,054,782.00  | 2.4%                    | 25,102.00     |
|            | quivalent                                            |           |          |               |                         |               |
|            | h Equivalent                                         |           |          | 1.052.65      | 1.00/                   | 25.26         |
| 0.2%       | Schwab Government Money Fund                         | SWGXX     |          | 1,953.65      | 1.8%                    | 35.36         |
| 99.5%      |                                                      |           |          | 1,051,613.91  | 2.4%                    | 25,137.36     |
|            | Total Accrued Income                                 |           |          | 5,121.74      |                         |               |
| 100.0%     |                                                      |           |          | 1,056,735.65  |                         |               |